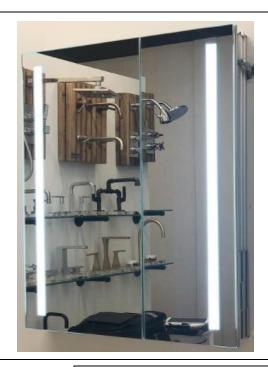

# **LED MEDICINE CABINET**

MODEL#: PHA 4230-2DOC (1)

# **PHAROS COLLECTION**

### **FEATURES:**

- ONE 24X30" DOOR. ONE 18X30" DOOR. FULLY MIRRORED.
- THREE ADJUSTABLE 3/8"
  THICK HIGH POLISHED GLASS
  SHELVES.
- INFINITELY ADJUSTABLE SHELVING WITH LOCKDOWN MECHANISM (NO HOLES IN CABINET).
- 6000K (COOL WHITE) OR 3500K (WARM WHITE).
- BRIGHTNESS: 3300 LUMENS.
- 165-DEGREE PROPRIETARY SOFT CLOSE HEAVY DUTY HINGES.
- FULL GASKET BEHIND DOOR.
- HIGH RESOLUTION SILVER PLATE GLASS MIRRORS FRONT, BACK OF DOOR AND BACK WALL.
- BACK WALL MIRROR FULLY SEALED.

#### **MIRROR FINISHES:**

• FLAT POLISHED EDGE

OVERALL SIZE DIMENSION: 42" WIDE X 30" HIGH X 5 3/16" DEEP

ROUGH OPENING DIMENSION: 41 3/8" WIDE X 29 3/8" HIGH X 4" DEEP

DOOR THICKNESS: 1 3/16"